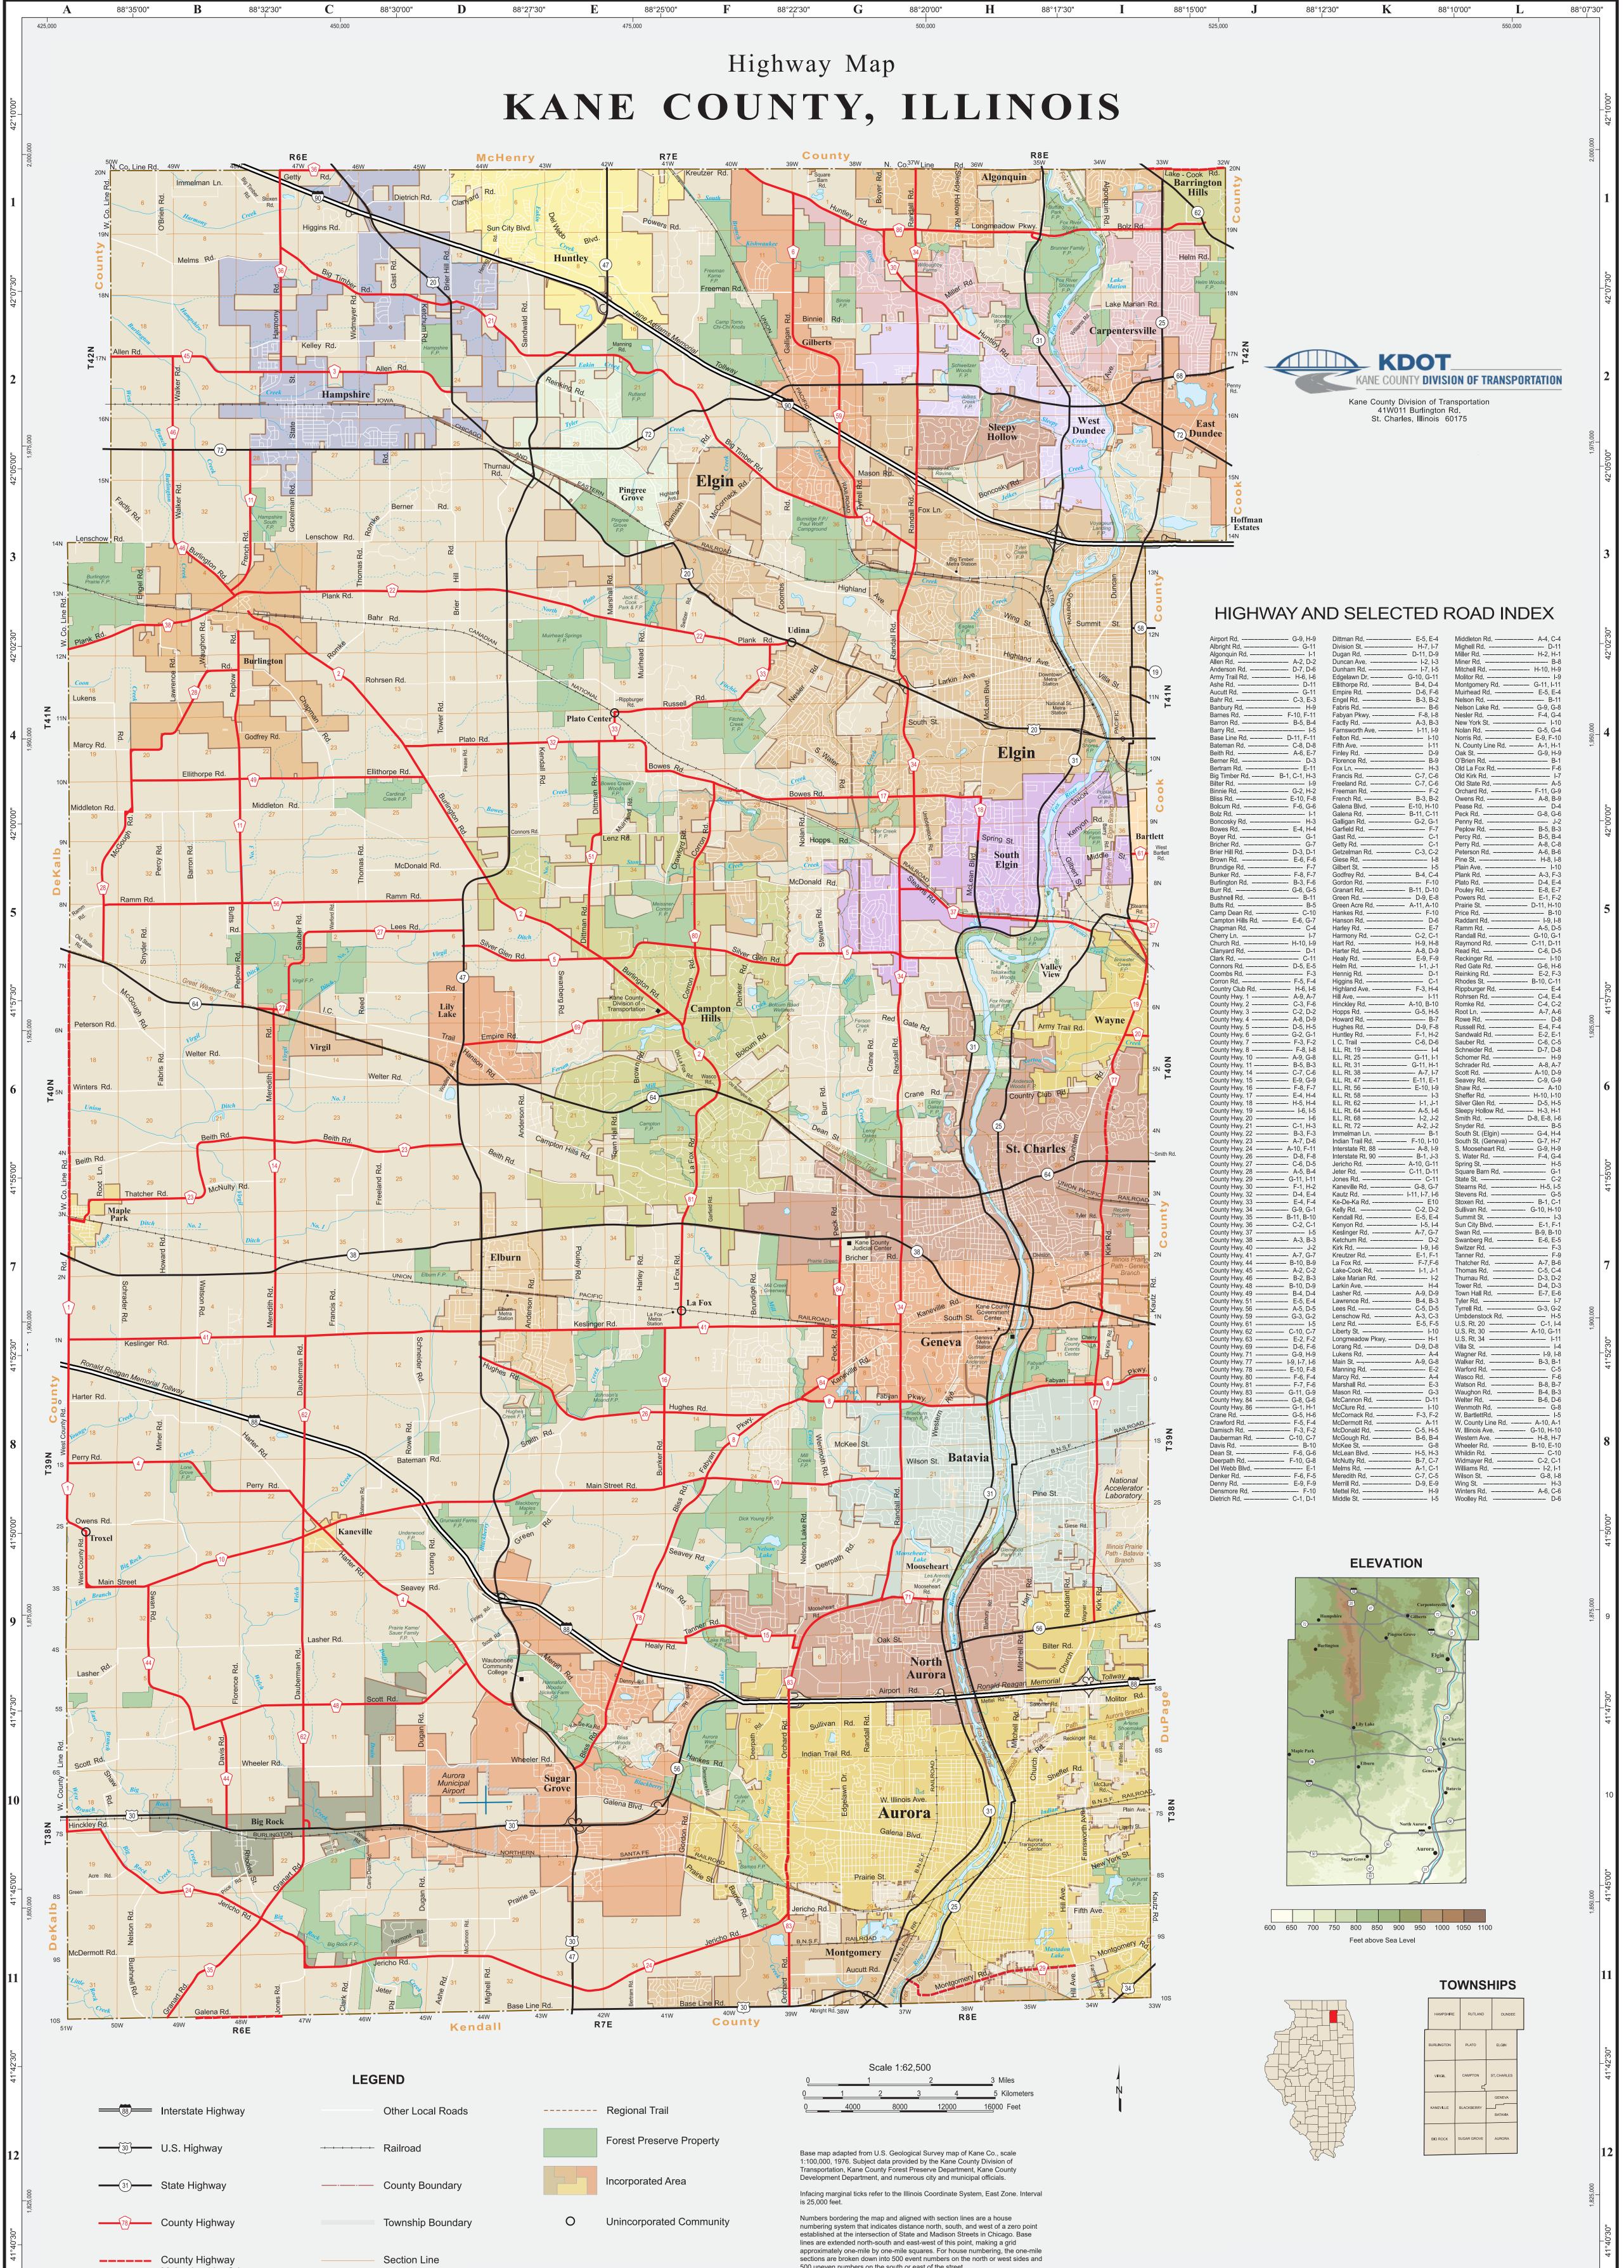

| teman Rd. ———                        |                             | Fifth Ave                               | I-11                                   | N. County Line Rd                          |                          | 1,9           |            |
|--------------------------------------|-----------------------------|-----------------------------------------|----------------------------------------|--------------------------------------------|--------------------------|---------------|------------|
| ith Rd. —————<br>rner Rd. ————       | ———— D-3                    | Finley Rd                               |                                        | Oak St. ——————<br>O'Brien Rd————           | '                        |               |            |
| rtram Rd                             |                             | Fox Ln                                  |                                        | Old La Fox Rd                              |                          |               |            |
| J Timber Rd<br>ter Rd                |                             | Francis Rd                              |                                        | Old Kirk Rd<br>Old State Rd                | 1-7<br>A-5               |               |            |
| nie Rd———                            |                             | Freeman Rd                              | ———— F-2                               | Orchard Rd                                 |                          |               |            |
| ss Rd. —————<br>Icum Rd. ————        |                             | Galena Blvd                             |                                        | Owens Rd                                   | ——— A-8, B-9<br>———— D-4 |               | -          |
| Iz Rd                                | I-1                         | Galena Rd. ————                         | –––– B-11, C-11                        | Peck Rd. —————                             | ——— G-8, G-6             |               | 42°00'00"  |
| ncosky Rd. ––––<br>wes Rd. –––––     | H-3<br>F-4 H-4              | Galligan Rd. ————<br>Garfield Rd. ————  | G-2, G-1<br>F-7                        | Penny Rd                                   | J-2<br>B-5 B-3           |               | 5°0        |
| yer Rd                               | G-1                         | Gast Rd                                 | C-1                                    | Percy Rd                                   | ——— B-5, B-4             |               | 4          |
| cher Rd.  ————<br>er Hill Rd. ————   |                             | Getty Rd. —————<br>Getzelman Rd. ———    |                                        | Perry Rd. —————<br>Peterson Rd. ————       |                          |               |            |
| own Rd                               | ——— E-6, F-6                | Giese Rd                                | I-8                                    | Pine St                                    | ——— H-8, I-8             |               |            |
| undige Rd<br>nker Rd                 | F-7<br>F-8 F-7              | Gilbert St. —————<br>Godfrey Rd. ————   | ————  -5<br>———- B-4 C-4               | Plain Ave. —————<br>Plank Rd. —————        |                          |               |            |
| rlington Rd. ———–                    | ——— B-3, F-6                | Gordon Rd                               | F-10                                   | Plato Rd. —————                            | —— D-4, E-4              |               |            |
| rr Rd<br>shnell Rd                   | ––––- G-6, G-5              | Granart Rd<br>Green Rd                  |                                        | Pouley Rd                                  |                          |               |            |
| tts Rd                               | B-11                        | Green Acre Rd                           |                                        | Prairie St. ————                           |                          |               | 5          |
| mp Dean Rd<br>mpton Hills Rd         |                             | Hankes Rd. ————                         |                                        | Price Rd. ————                             |                          |               | 3          |
| apman Rd                             | C-4                         | Hanson Rd. ————<br>Harley Rd————        |                                        | Raddant Rd. ————–<br>Ramm Rd————           |                          |               |            |
| erry Ln. ————                        | ———— I-7                    | Harmony Rd                              | ——— C-2, C-1                           | Randall Rd                                 | G-10, G-1                |               |            |
| urch Rd. ————<br>anyard Rd. ————     | ———— H-10, I-9<br>————— D-1 | Hart Rd                                 |                                        | Raymond Rd. ————<br>Read Rd. —————         |                          |               |            |
| ark Rd                               | C-11                        | Healy Rd                                | E-9, F-9                               | Reckinger Rd. ———                          | I-10                     |               |            |
| nnors Rd———-<br>ombs Rd———           |                             | Helm Rd. —————<br>Hennig Rd. ————       |                                        | Red Gate Rd. ————<br>Reinking Rd. ————     |                          |               |            |
| rron Rd. ————                        |                             | Higgins Rd                              |                                        | Rhodes St                                  | B-10, C-11               |               |            |
| untry Club Rd                        |                             | Highland Ave                            | ——— F-3, H-4                           | Rippburger Rd                              | E-4                      |               | 41°57'30"  |
| unty Hwy. 1<br>unty Hwy. 2           |                             | Hill Ave. —————<br>Hinckley Rd. ————    |                                        | Rohrsen Rd. ————–<br>Romke Rd. ————–       |                          |               | °57        |
| unty Hwy. 3                          | ——— C-2, D-2                | Hopps Rd                                | –––– G-5, H-5                          | Root Ln                                    | —— A-7, A-6              | 0             | 41         |
| unty Hwy. 4<br>unty Hwy. 5           | ——— А-8, D-9                | Howard Rd. ————<br>Hughes Rd. ————      |                                        | Rowe RdRussell Rd                          | D-8<br>E 4 E 4           | ,925,000<br>I |            |
| unty Hwy 6                           | ——— G-2, G-1                | Huntley Rd                              |                                        | Sandwald Rd                                |                          | 1,92!         |            |
| unty Hwy. 7                          | ——— F-3, F-2                | I. C. Trail —————                       | C-6, D-6                               | Sauber Rd. ————                            |                          |               |            |
| unty Hwy. 8<br>unty Hwy. 10          |                             | ILL. Rt. 19<br>ILL. Rt. 25              |                                        | Schneider Rd. ————<br>Schomer Rd. ————     | D-7, D-8<br>H-9          |               |            |
| unty Hwy. 11                         | B-5, B-3                    | ILL. Rt. 31                             | ––– G-11, H-1                          | Schrader Rd                                | A-8, A-7                 |               |            |
| unty Hwy 14<br>unty Hwy 15           |                             | ILL. Rt. 38<br>ILL. Rt. 47              |                                        | Scott Rd. —————<br>Seavey Rd. —————        |                          |               |            |
| unty Hwy. 16                         | F-8, F-7                    | ILL. Rt. 56                             |                                        | Shaw Rd. —————                             |                          |               | 6          |
| unty Hwy. 17 –––<br>unty Hwy. 18 ––– |                             | ILL. Rt. 58<br>ILL. Rt. 62              |                                        | Sheffer Rd                                 |                          |               |            |
| unty Hwy, 19                         | -6,  -5                     | ILL. Rt. 62                             |                                        | Sleepy Hollow Rd                           | ——— H-3, H-1             |               |            |
| unty Hwy. 20                         | I-6                         | ILL. Rt. 68                             | ,                                      | Smith Rd                                   | – D-8. E-8. I-6          |               |            |
| unty Hwy 21<br>unty Hwy 22           |                             | ILL. Rt. 72                             | A-2, J-2<br>B-1                        | South St. (Elgin)                          |                          |               |            |
| unty Hwy. 23                         | A-7, D-6                    | Indian Trail Rd. ––––                   | F-10, I-10                             | South St. (Geneva)                         | G-7, H-7                 |               |            |
| unty Hwy. 24<br>unty Hwy. 26         |                             | Interstate Rt. 88<br>Interstate Rt. 90  |                                        | S. Mooseheart Rd. ——<br>S. Water Rd————    |                          |               |            |
| unty Hwy. 20                         |                             | Jericho Rd                              |                                        | Spring St                                  |                          |               | <u>"</u> 0 |
| unty Hwy. 28 ——<br>unty Hwy. 29 ——   | A-5, B-4                    | Jeter Rd. —————<br>Jones Rd. —————      |                                        | Square Barn Rd. ––––<br>State St. –––––    |                          |               | 41°55'00"  |
| unty Hwy. 30                         |                             | Kaneville Rd                            |                                        | Stearns Rd                                 | ———- H-5, I-5            |               | 1°.        |
| unty Hwy. 32                         | D-4, E-4                    | Kautz Rd                                | I-11, I-7, I-6                         | Stevens Rd                                 |                          |               |            |
| unty Hwy. 33<br>unty Hwy. 34         |                             | Ke-De-Ka Rd<br>Kelly Rd                 | E10<br>C-2 D-2                         | Stoxen Rd                                  |                          |               |            |
| unty Hwy. 35                         | B-11, B-10                  | Kendall Rd                              | ——— E-5, E-4                           | Summit St                                  | I-3                      |               |            |
| unty Hwy. 36 ——<br>unty Hwy. 37 ——   |                             | Kenyon Rd. ————<br>Keslinger Rd———      |                                        | Sun City Blvd<br>Swan Rd                   |                          |               |            |
| unty Hwy. 38                         | A-3, B-3                    | Ketchum Rd                              |                                        | Swanberg Rd                                | E-6, E-5                 |               |            |
| unty Hwy. 40                         | J-2                         | Kirk Rd. ————                           |                                        | Switzer Rd                                 | F-3                      |               |            |
| unty Hwy. 41<br>unty Hwy. 44         |                             | Kreutzer Rd. ————<br>La Fox Rd. ————    |                                        | Thatcher Rd                                |                          |               | 7          |
| unty Hwy. 45                         | A-2, C-2                    | Lake-Cook Rd                            | ——— I-1, J-1                           | Thomas Rd                                  | C-5, C-4                 |               | /          |
| unty Hwy 46<br>unty Hwy 48           |                             | Lake Marian Rd. ——–<br>Larkin Ave. ———— | —————————————————————————————————————— | Thurnau Rd                                 |                          |               |            |
| unty Hwy. 49                         |                             | Lasher Rd                               | A-9, D-9                               | Town Hall Rd                               | E-7, E-6                 |               |            |
| unty Hwy. 51<br>unty Hwy. 56         |                             | Lawrence Rd                             |                                        | Tyler Rd. —————<br>Tyrrell Rd. —————       |                          | 0             |            |
| unty Hwy. 59                         |                             | Lenschow Rd                             |                                        | Umbdenstock Rd                             |                          | ,900,000<br>I |            |
| unty Hwy. 61                         |                             | Lenz Rd                                 |                                        | U.S. Rt. 20 ————<br>U.S. Rt. 30 ————       |                          | 1,90          |            |
| unty Hwy. 62<br>unty Hwy. 63         |                             | Longmeadow Pkwy                         |                                        | U.S. Rt. 34 ————                           |                          |               | 5          |
| unty Hwy. 69                         | ——— D-6, F-6                | Lorang Rd                               | –––– D-9, D-8                          | Villa St                                   |                          |               | 41°52'30"  |
| unty Hwy. 71<br>unty Hwy. 77         |                             | Lukens Rd. ————<br>Main St. ————        | A-4<br>A-9 G-8                         | Wagner Rd.  —————<br>Walker Rd.  —————     | I-9, I-8<br>B-3 B-1      |               | 1°5;       |
| unty Hwy. 78                         | ——— E-10, F-8               | Manning Rd                              | ———— E-2                               | Warford Rd                                 | C-5                      |               | 4          |
| unty Hwy. 80                         |                             | Marcy Rd<br>Marshall Rd                 |                                        | Wasco Rd. —————<br>Watson Rd. —————        |                          |               |            |
| unty Hwy. 81<br>unty Hwy. 83         |                             | Mason Rd                                |                                        | Waughon Rd                                 | B-4, B-3                 |               |            |
| unty Hwy. 84                         | ——— G-8, G-6                | McCannon Rd                             | ———— D-11                              | Welter Rd. ————                            | B-6, D-6                 |               |            |
| unty Hwy. 86 –—–<br>ane Rd. –——–     |                             | McClure Rd. ————<br>McCornack Rd. ———   |                                        | Wenmoth Rd. ————<br>W. BartlettRd. ————    |                          |               |            |
| awford Rd                            | F-5, F-4                    | McDermott Rd                            | ——— A-11                               | W. County Line Rd                          | A-10, A-1                |               |            |
| misch Rd. ———–<br>uberman Rd. ——–    | ——— F-3, F-2                | McDonald Rd. ————<br>McGough Rd. ————   |                                        | W. Illinois Ave. ————<br>Western Ave. ———— | –- G-10, H-10            |               |            |
| vis Rd                               | ———— B-10                   | McKee St                                | G-8                                    | Wheeler Rd                                 | B-10, E-10               |               | 8          |
| an St. –––––                         | ——— F-6, G-6                | McLean Blvd                             |                                        | Whildin Rd. —————                          |                          |               |            |
| erpath Rd<br>I Webb Blvd             | F-10, G-8                   | McNutty Rd                              | ––––– B-7, C-7<br>–––– A-1, C-1        | Widmayer Rd. ————<br>Williams Rd. ————     | l-2, l-1                 |               |            |
| nker Rd. –––––                       | ———— F-6, F-5               | Meredith Rd                             | ——— C-7, C-5                           | Wilson St                                  | G-8, I-8                 |               |            |
| nny Rd. –––––<br>nsmore Rd. ––––     |                             | Merrill Rd. —————<br>Mettel Rd. —————   | ——— D-9, E-9<br>———— H-9               | Wing St. —————<br>Winters Rd. ————         | H-3<br>A-6 C-6           |               |            |
| etrich Rd ————                       |                             | Middle St                               |                                        | Woolley Rd                                 |                          |               |            |